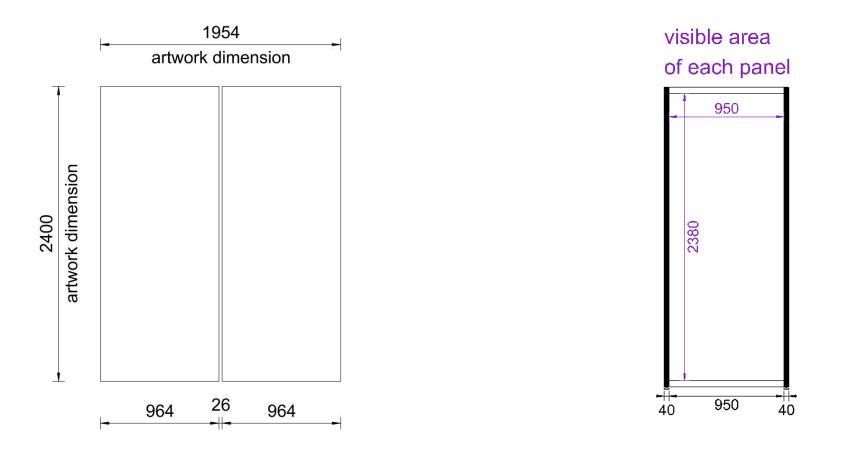

# Grafik für 2 Wandpanele

## Single artwork for 2 panels

#### **Option 1**

single artwork for 2 panels