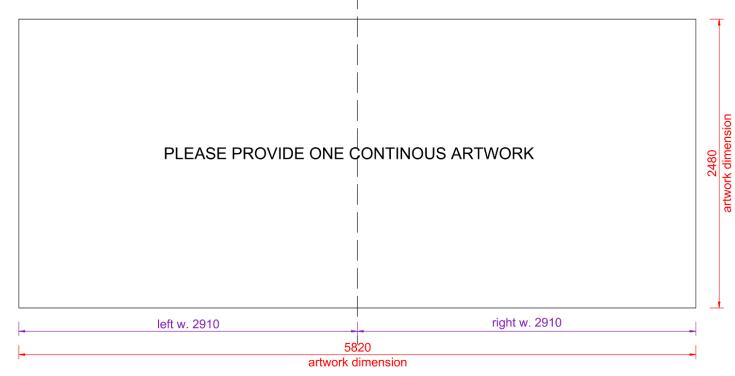

panele

## Single artwork for 5 panels

### Option 1



single artwork for 5 panels

# Grafik für 6 Wandpanele

# Single artwork for 6 panels

### **Option 1**



#### single artwork for 6 panels

# Grafik für 1 - 3 Wandpanele

### Single artwork for 1 - 3 panels

#### **Option 2**



# Grafik für Reihenstand 3x3 m

## artwork for row stand 3x3 m

**Option 2** 



|              | PLEASE PROVIDE ONE CONTINOUS ARTWO | RK            |
|--------------|------------------------------------|---------------|
|              |                                    |               |
| left w. 2910 | backwall 2890                      | right w. 2910 |
|              | 8710                               |               |

# Grafik für Eckstand 3x3 m

### artwork for corner stand 3x3 m

**Option 2**