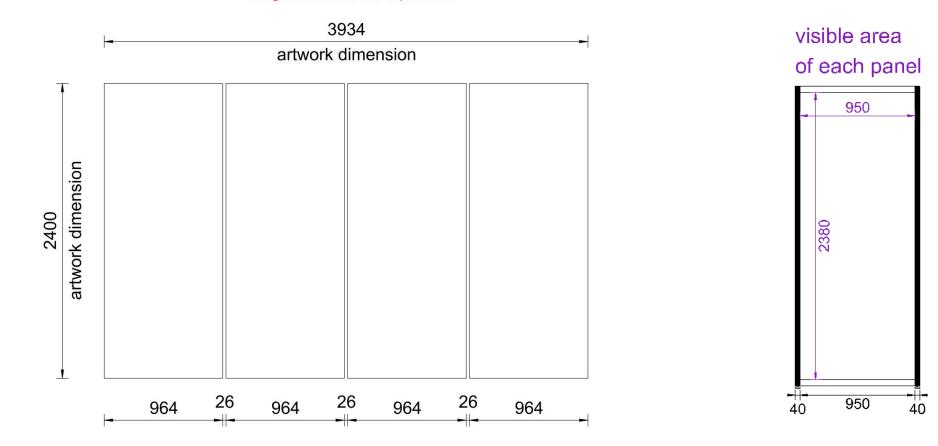

# Grafik für 4 Wandpanele

## Single artwork for 4 panels

#### **Option 1**

single artwork for 4 panels