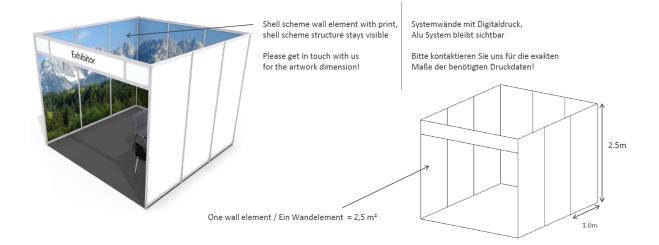

#### Option 1 - Backwall branding

please return by March 3, 2024

to Media-Plan +43 1 536 63 47 mp@media.co.at www.mediaplan.co.at

Digital print on wall panel 1 wall panel = 2,5 m<sup>2</sup> Shell scheme wall element with print, shell scheme structure stays visible

#### € 283,--/m wall panel (e.g. inline booth 4 x 3m = 10m, corner booth 4 x 3m = 7m)