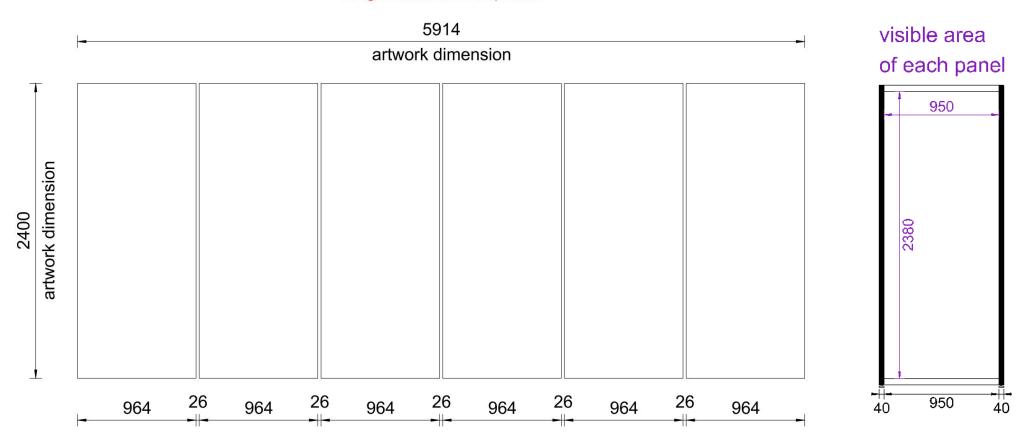

# Grafik für 6 Wandpanele

# Single artwork for 6 panels

### **Option 1**

#### single artwork for 6 panels