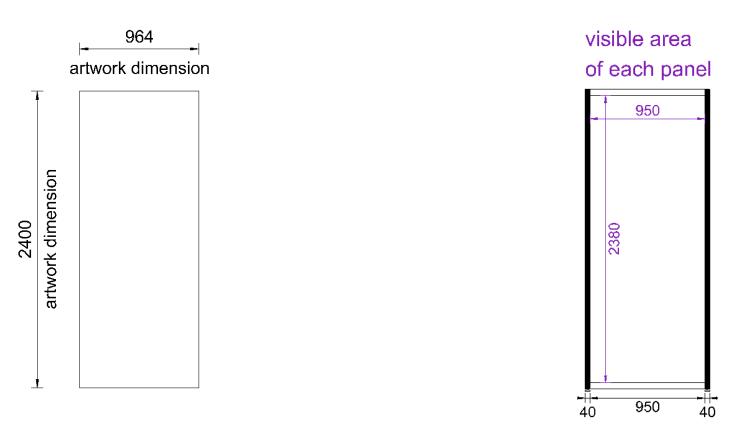

# Grafik für 1 Wandpanel

## Single artwork for 1 panel

Option 1

single artwork for 1 panel