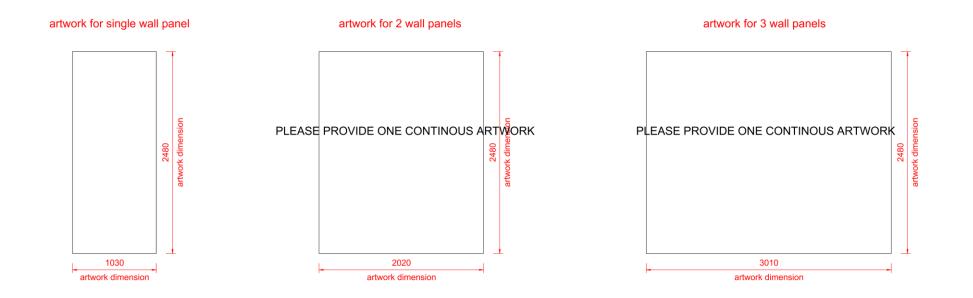

# Grafik für 1 - 3 Wandpanele

### Single artwork for 1 - 3 panels

#### **Option 2**