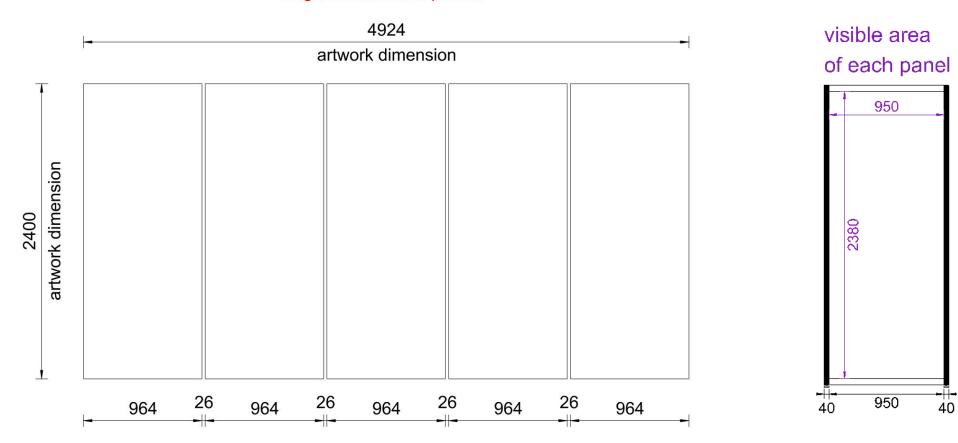

# Grafik für 5 Wandpanele

## Single artwork for 5 panels

### Option 1

single artwork for 5 panels