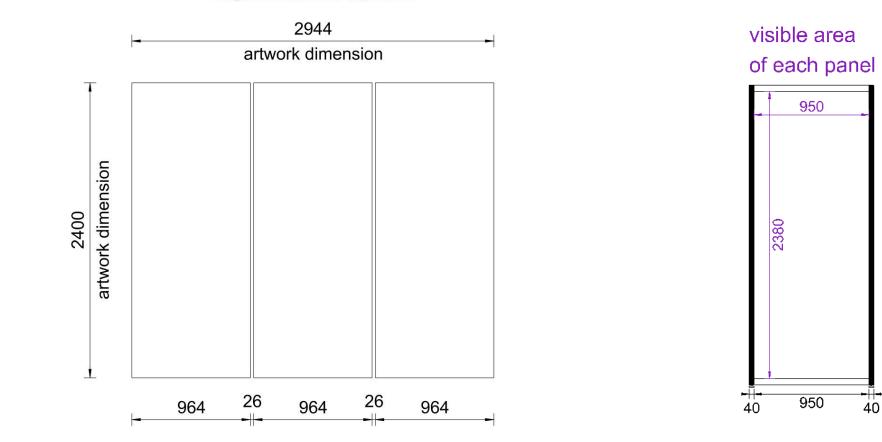

# Grafik für 3 Wandpanele

## Single artwork for 3 panels

### **Option 1**

#### single artwork for 3 panels