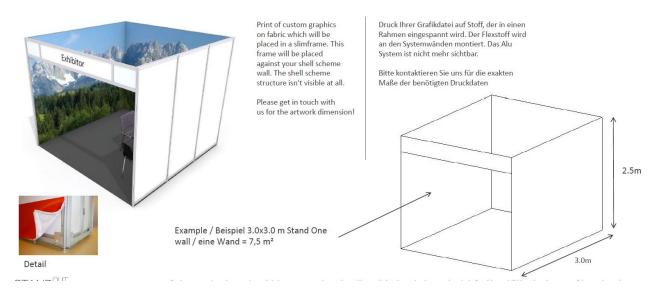

#### Option 2 - Backwall branding

Digital print slimframe graphic

Print of custome graphics on fabric which will be placed in a slimframe. This frame will be placed against your shell sheme wall. The shell scheme structure isn't visible at all.

€ 408,--/m wall panel (e.g. inline booth 4 x 3m = 10m, Eckstand 4 x 3m = 7m)

The technical data sheet for transmitting the print data and the deadline for transmission follow separately.